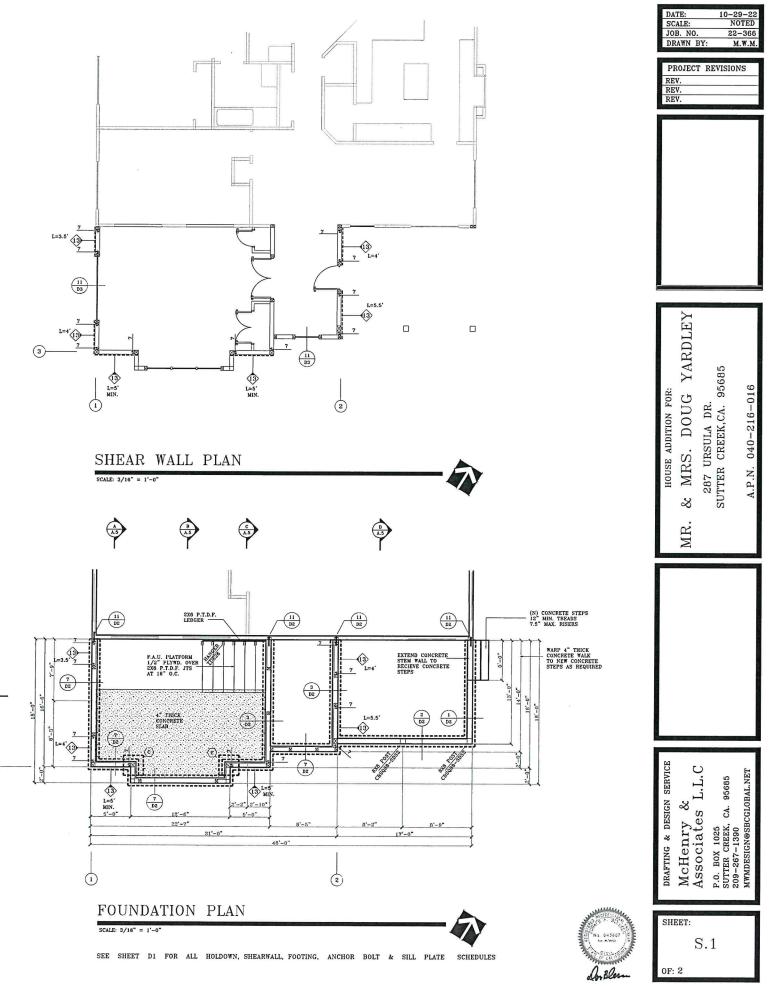

### 5. DESIGN CLEARANCE APPLICATIONS:

\* A. 287 Ursula Dr. Room Addition; Applicant: Yardley *RECOMMENDATION: Review plans as presented and provide applicant direction for design clearance.* 

# Item 5A

| <b>City of Sutter Creek</b> |
|-----------------------------|
| <b>18 Main Street</b>       |
| Sutter Creek, CA 95685      |
| 209-267-5647                |
| www.cityofsuttercreek.org   |