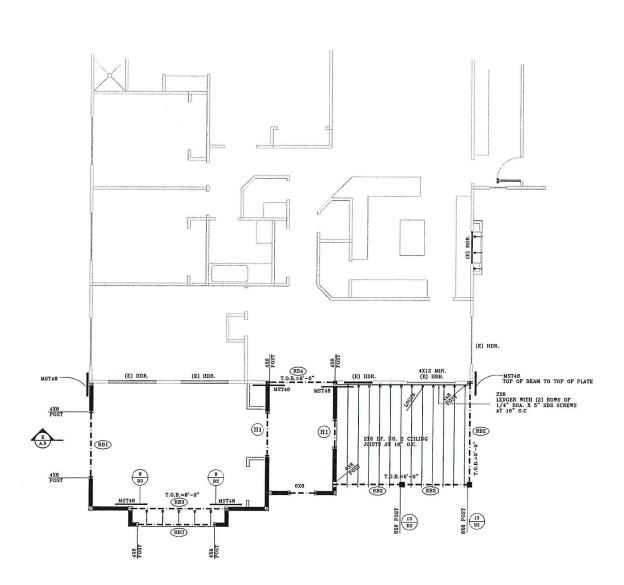

### 5. DESIGN CLEARANCE APPLICATIONS:

\* A. 287 Ursula Dr. Room Addition; Applicant: Yardley *RECOMMENDATION: Review plans as presented and provide applicant direction for design clearance.* 