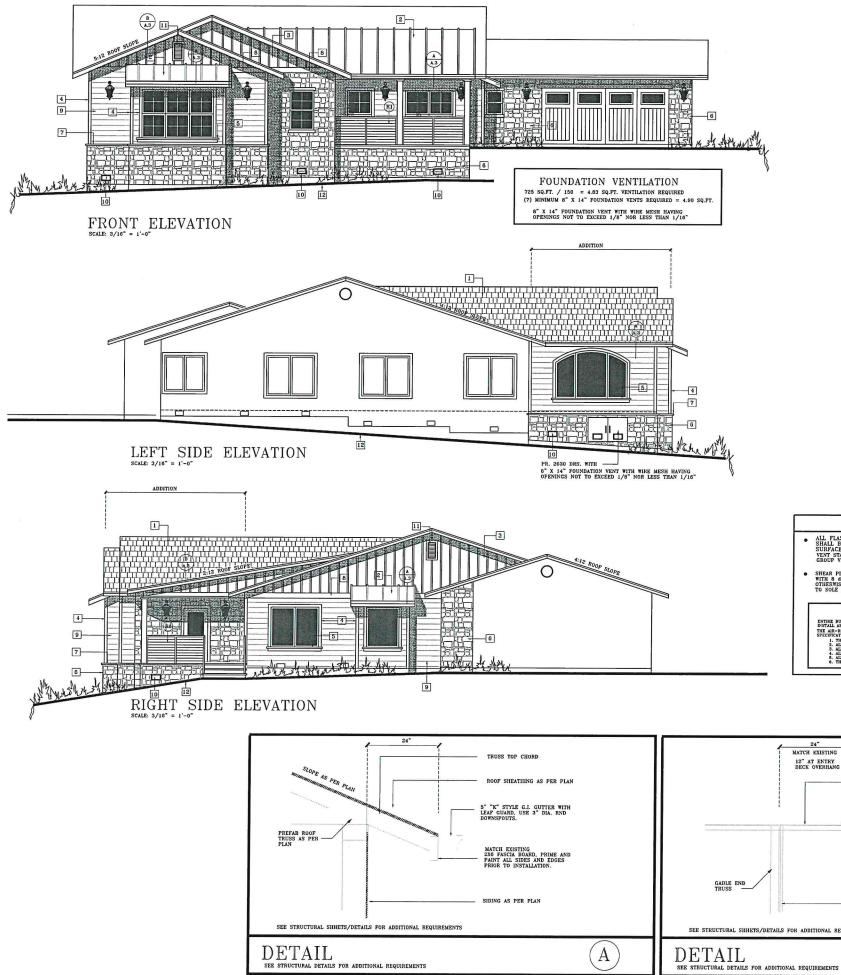

### 5. DESIGN CLEARANCE APPLICATIONS:

\* A. 287 Ursula Dr. Room Addition; Applicant: Yardley *RECOMMENDATION: Review plans as presented and provide applicant direction for design clearance.* 

# Item 5A

| <b>City of Sutter Creek</b> |
|-----------------------------|
| <b>18 Main Street</b>       |
| Sutter Creek, CA 95685      |
| 209-267-5647                |
| www.cityofsuttercreek.org   |