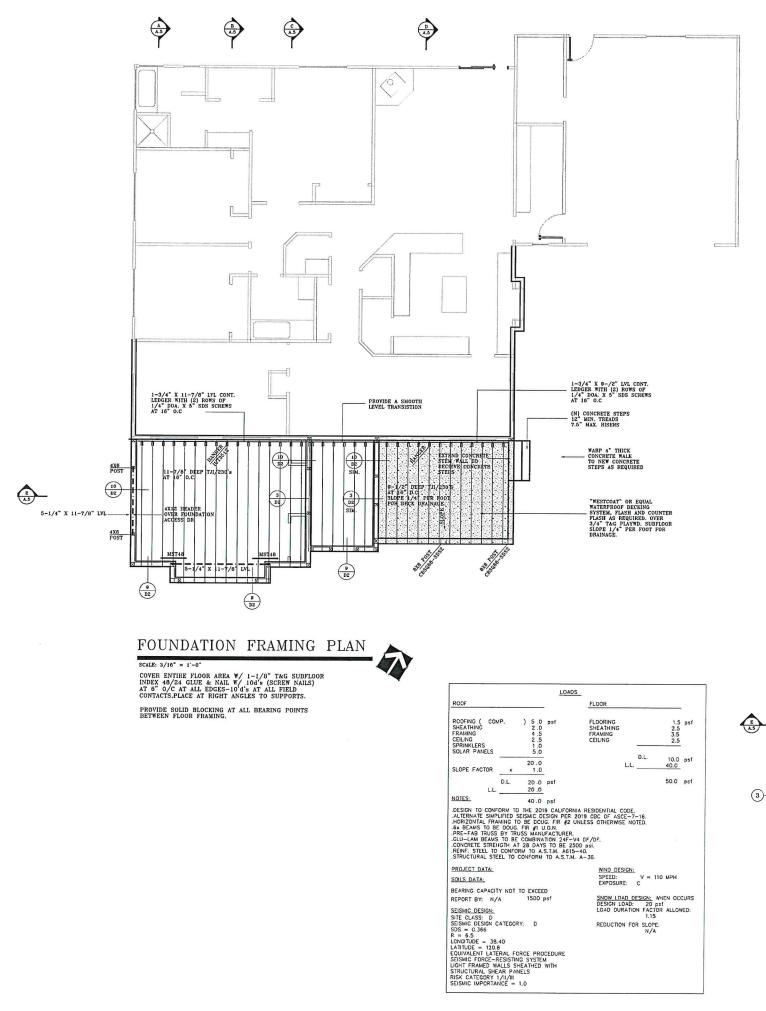

### 5. DESIGN CLEARANCE APPLICATIONS:

\* A. 287 Ursula Dr. Room Addition; Applicant: Yardley *RECOMMENDATION: Review plans as presented and provide applicant direction for design clearance.* 