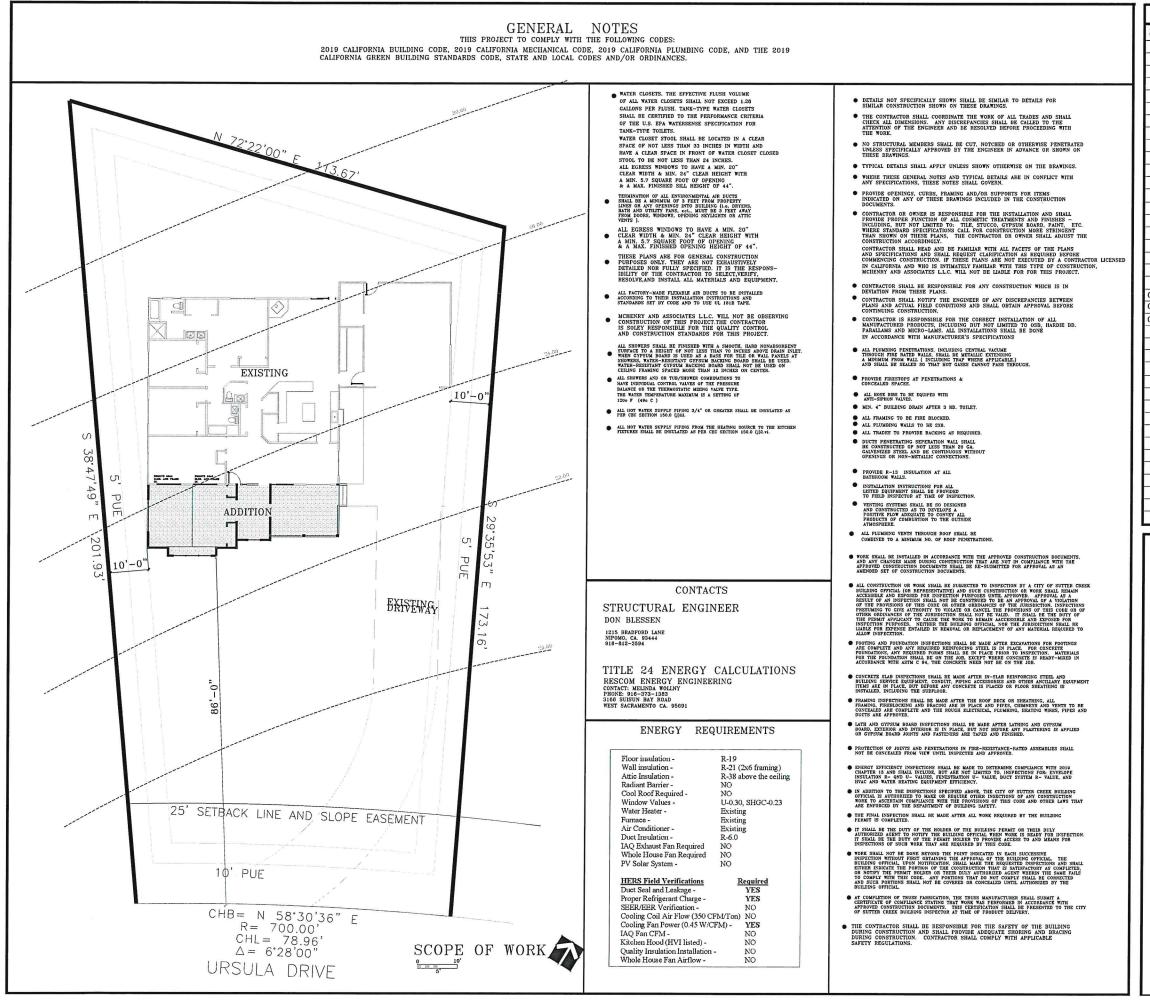

### 5. DESIGN CLEARANCE APPLICATIONS:

\* A. 287 Ursula Dr. Room Addition; Applicant: Yardley *RECOMMENDATION: Review plans as presented and provide applicant direction for design clearance.* 

# Item 5A

| <b>City of Sutter Creek</b> |
|-----------------------------|
| <b>18 Main Street</b>       |
| Sutter Creek, CA 95685      |
| 209-267-5647                |
| www.cityofsuttercreek.org   |