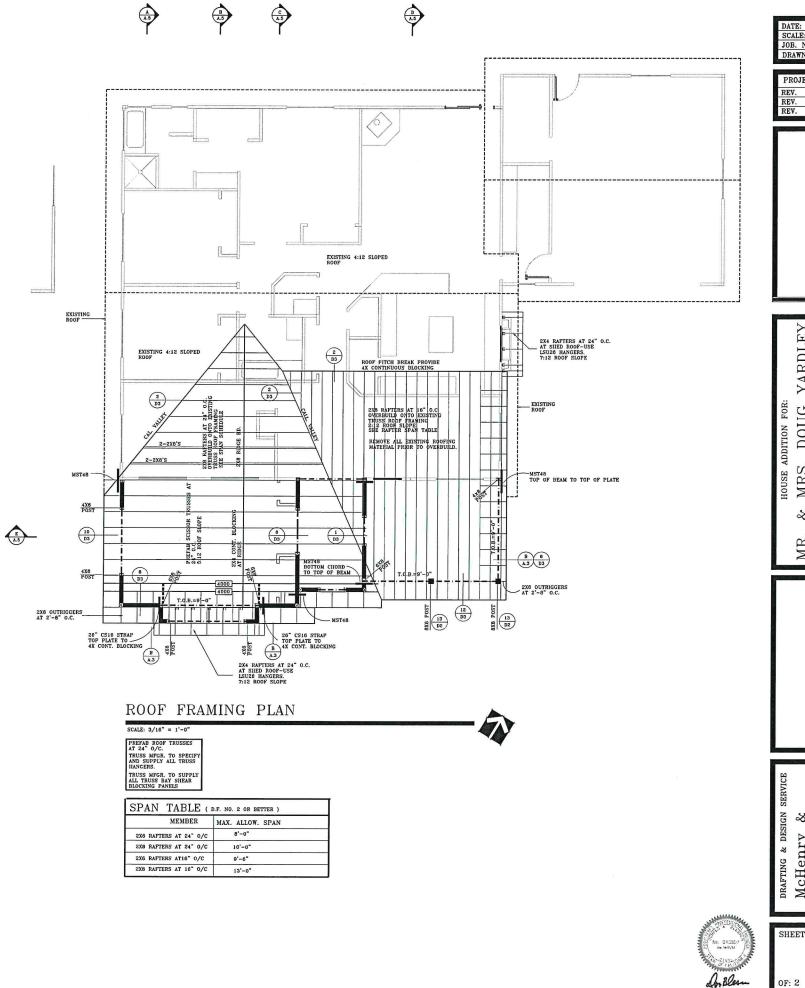

### 5. DESIGN CLEARANCE APPLICATIONS:

\* A. 287 Ursula Dr. Room Addition; Applicant: Yardley *RECOMMENDATION: Review plans as presented and provide applicant direction for design clearance.* 