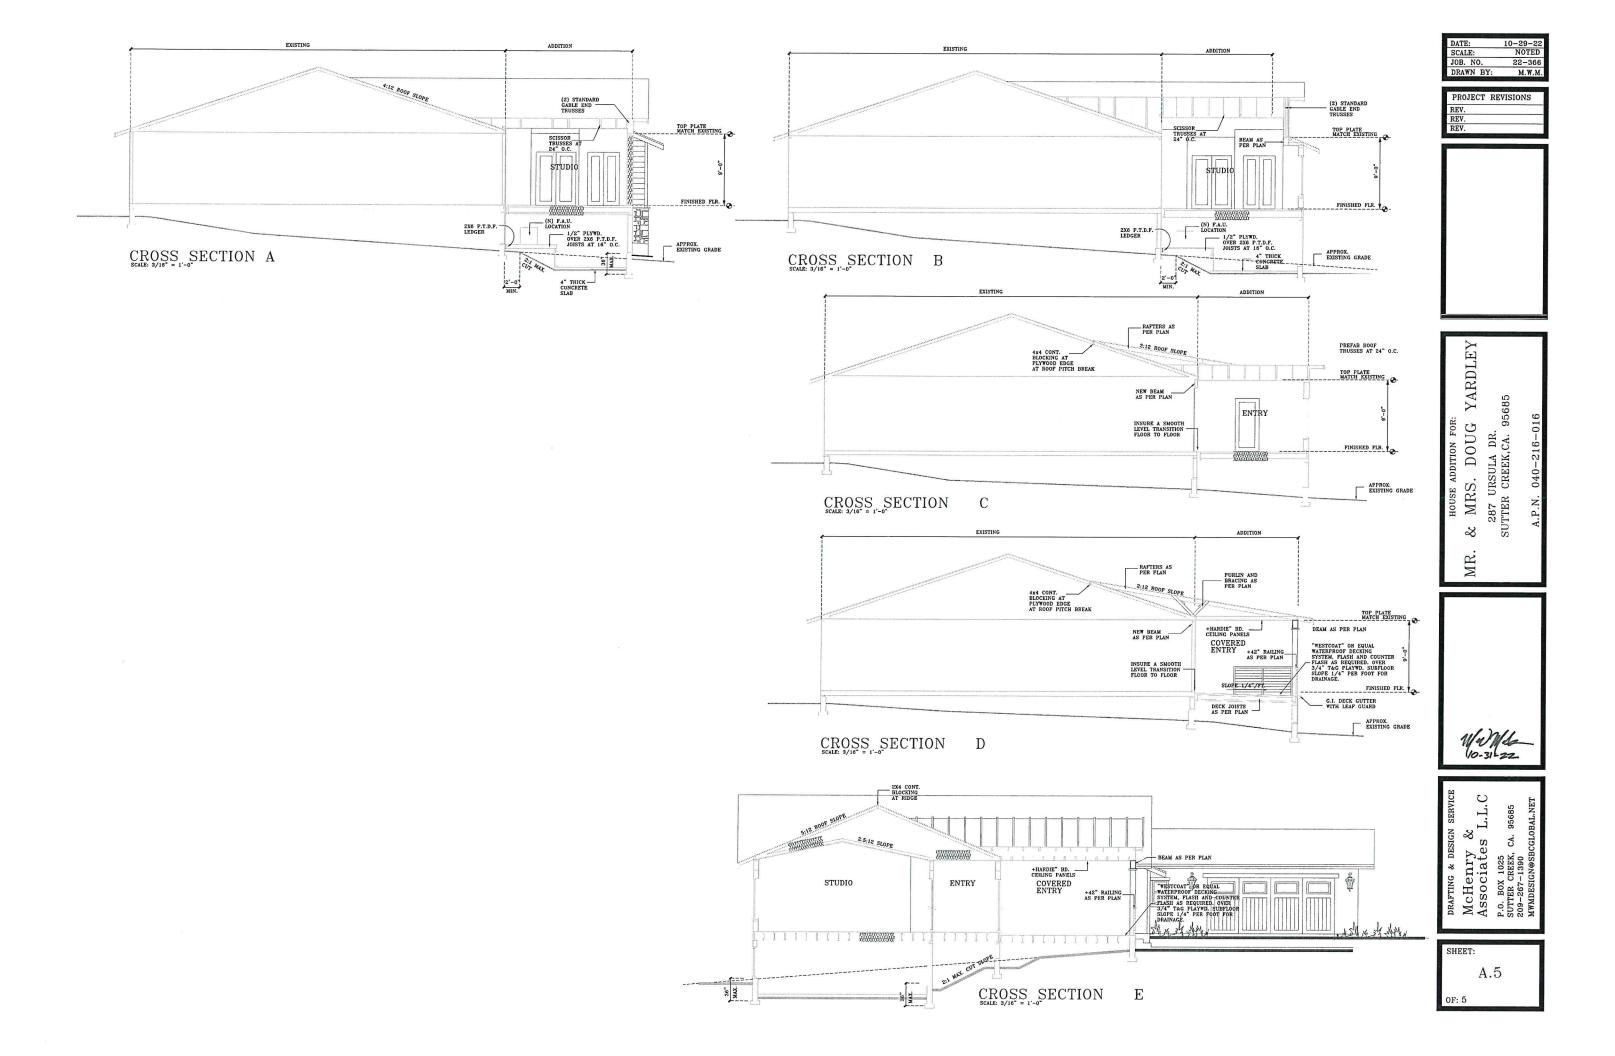

### 5. DESIGN CLEARANCE APPLICATIONS:

\* A. 287 Ursula Dr. Room Addition; Applicant: Yardley *RECOMMENDATION: Review plans as presented and provide applicant direction for design clearance.* 