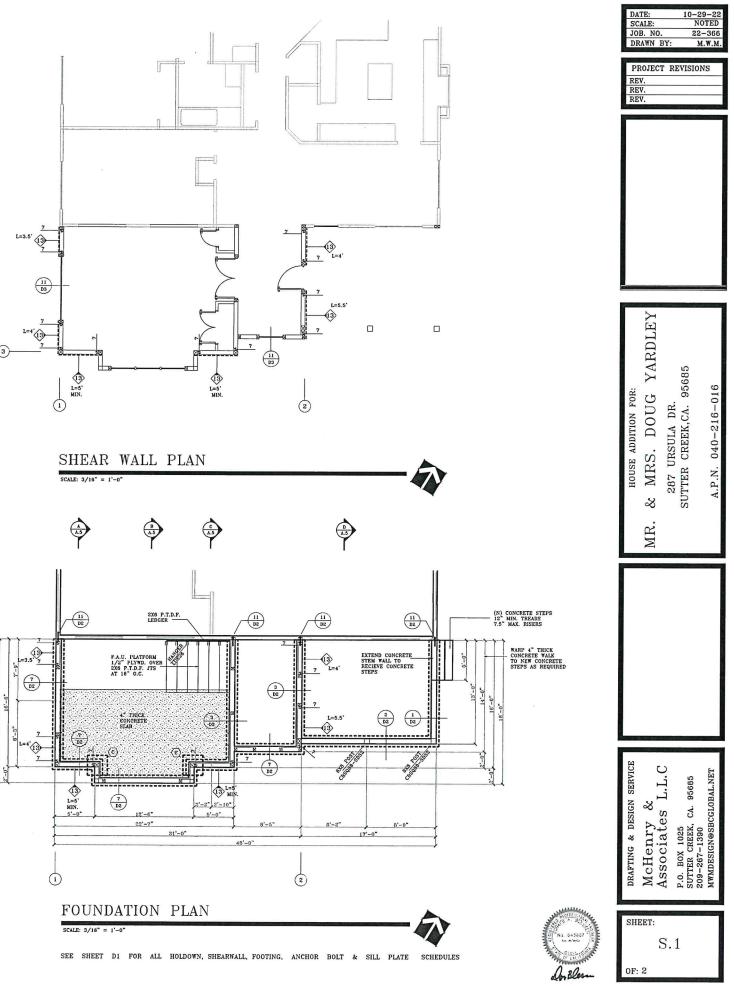

### 5. DESIGN CLEARANCE APPLICATIONS:

\* A. 287 Ursula Dr. Room Addition; Applicant: Yardley *RECOMMENDATION: Review plans as presented and provide applicant direction for design clearance.* 