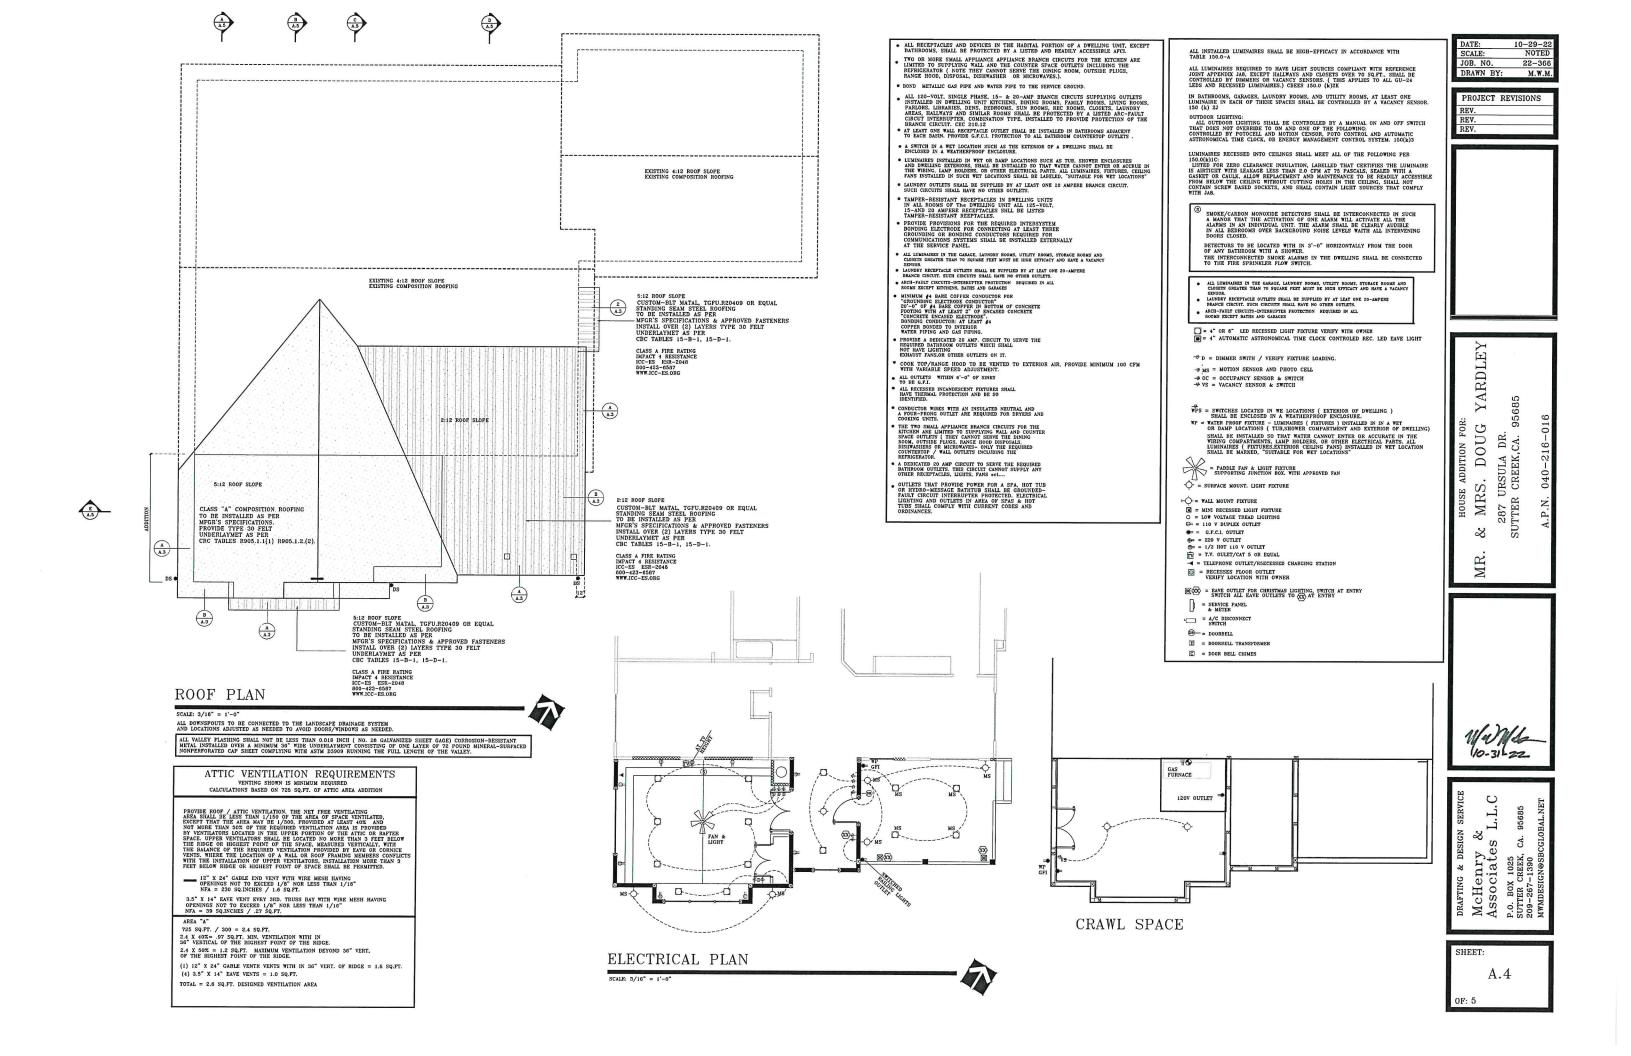

### 5. DESIGN CLEARANCE APPLICATIONS:

\* A. 287 Ursula Dr. Room Addition; Applicant: Yardley *RECOMMENDATION: Review plans as presented and provide applicant direction for design clearance.* 