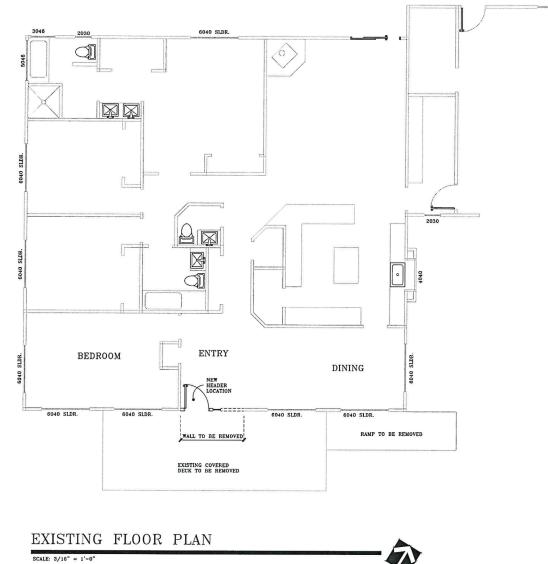

### 5. DESIGN CLEARANCE APPLICATIONS:

\* A. 287 Ursula Dr. Room Addition; Applicant: Yardley *RECOMMENDATION: Review plans as presented and provide applicant direction for design clearance.* 

# Item 5A

| <b>City of Sutter Creek</b> |
|-----------------------------|
| <b>18 Main Street</b>       |
| Sutter Creek, CA 95685      |
| 209-267-5647                |
| www.cityofsuttercreek.org   |