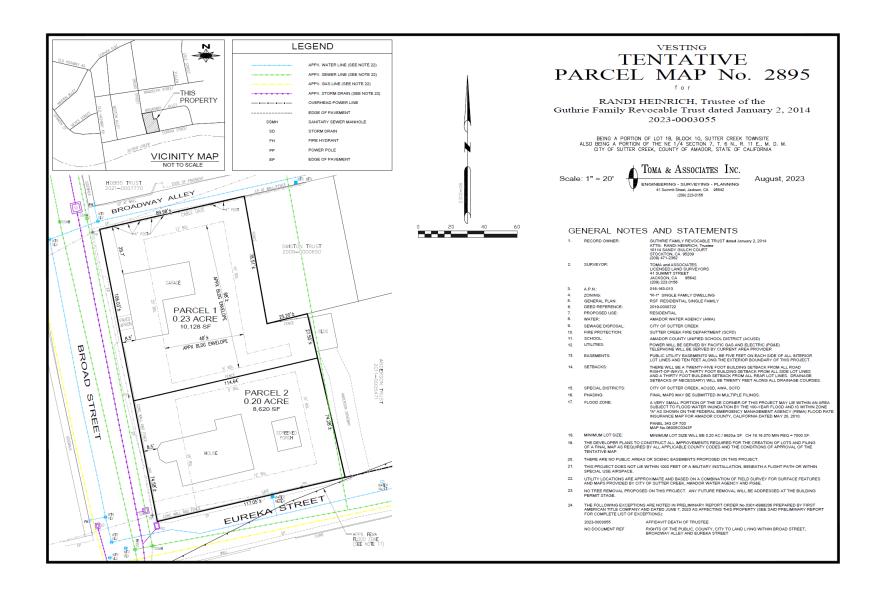

## 4. ADMINISTRATIVE AGENDA

A. Adopt Resolution 23-24-\* Approving an exemption for Tentative Parcel Map #2917

Contract Planner Erin Ventura presented. Surveyor Aaron Brusatori clarified the location of easement and lot lines.

Council member Sierk asked for the purpose of the lot division.

Erin Ventura noted that there is no proposed development at this time, just a lot split.

Mike Kirkley asked how the city will maintain the existing lateral and does not believe in new division of lots that do not meet the city standards.

Erin Ventura noted that Public Works and the City Sanitation Engineer have reviewed the plans.

Council member Swift, Feist and Mayor Gunselman noted that they see it as a good in fill lot

# M/S Council member Swift/Riordan to Adopt Resolution 23-24-22 Approving an exemption for Tentative Parcel Map #2917

**AYES:** Feist, Riordan, Sierk, Swift and Gunselman

NOES: None
ABSTAIN: None
ABSENT: None
MOTION CARRIED