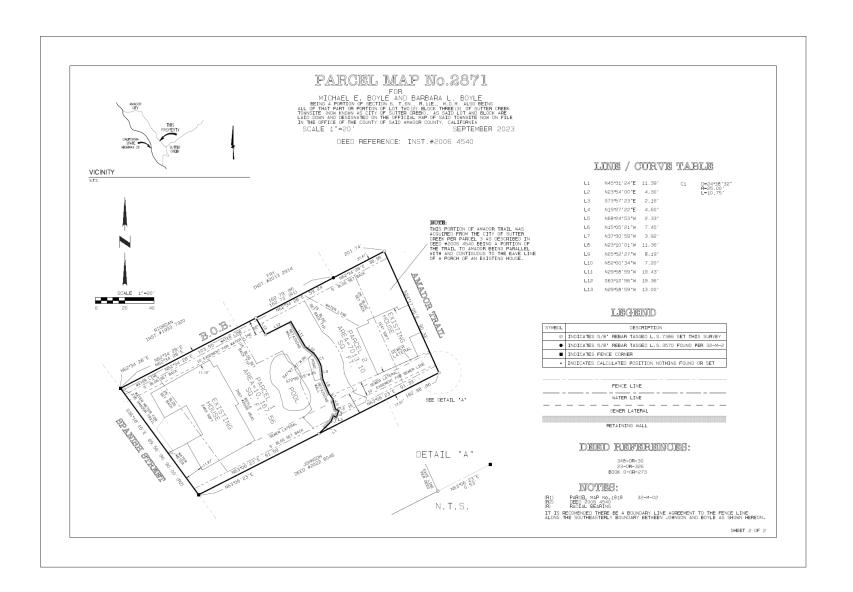

#### 10. ADMINISTRATIVE AGENDA

- A. Wastewater Rate Payer Study Base Case
- B. 40 Broad Street Exemption Late Packet
- C. 90 Spanish Exemption Late Packet
- D. Emergency Pool Repair Discussion Late Packet

## 4. ADMINISTRATIVE AGENDA

A. Adopt Resolution 23-24-\* Approving an exemption for Tentative Parcel Map #2917

Contract Planner Erin Ventura presented. Surveyor Aaron Brusatori clarified the location of easement and lot lines.

Council member Sierk asked for the purpose of the lot division.

Erin Ventura noted that there is no proposed development at this time, just a lot split.

Mike Kirkley asked how the city will maintain the existing lateral and does not believe in new division of lots that do not meet the city standards.

Erin Ventura noted that Public Works and the City Sanitation Engineer have reviewed the plans.

Council member Swift, Feist and Mayor Gunselman noted that they see it as a good in fill lot

# M/S Council member Swift/Riordan to Adopt Resolution 23-24-22 Approving an exemption for Tentative Parcel Map #2917

**AYES:** Feist, Riordan, Sierk, Swift and Gunselman

NOES: None
ABSTAIN: None
ABSENT: None
MOTION CARRIED